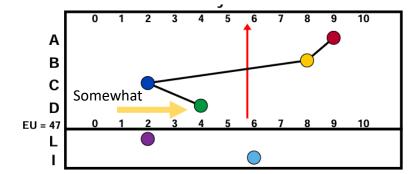

# What does A, B, C, D, EU, L, & I mean?

| A= Autonomy |              |                    |                 |
|-------------|--------------|--------------------|-----------------|
|             | Somewhat 34% | Very 14%           | Extremely 2%    |
| High A      | Competitive  | Assertive          | Entrepreneurial |
|             | Independent  | Resourceful        | Arrogant        |
|             | Confident    | Venturesome        | Domineering     |
|             | Self Starter | Individualistic    | Belligerent     |
| Low A       | Unassuming   | Humble             | Submissive      |
|             | Unselfish    | Timid              | Docile          |
|             | Agreeable    | Unobtrusive        | Self-Effacing   |
|             | Peaceful     | Easily-Discouraged | Meek            |

|        |                                                               | B= Social                                                            |                                                                            |
|--------|---------------------------------------------------------------|----------------------------------------------------------------------|----------------------------------------------------------------------------|
|        | Somewhat 34%                                                  | Very 14%                                                             | Extremely 2%                                                               |
| High B | Friendly<br>Persuasive<br>Sociable<br>Talkative<br>Optimistic | Outgoing<br>Stimulating<br>Fluent<br>Enthusiastic<br>Socially Poised | Gregarious<br>Highly Persuasive<br>Loquacious<br>Good Mixer<br>Superficial |
| Low B  | Reserved<br>Quiet<br>Serious<br>Sincere                       | Retiring<br>Reflective<br>Shy<br>Self-Conscious<br>Introspective     | Withdrawn<br>Secretive<br>Remote<br>Deeply-Reserved<br>Reclusive           |

BIOZYME

|        |              | C= Pace          |                     |
|--------|--------------|------------------|---------------------|
|        | Somewhat 34% | Very 14%         | Extremely 2%        |
| High C | Relaxed      | Passive          | Lethargic           |
|        | Patient      | Deliberate       | Very Slow           |
|        | Stable       | Unhurried        | Unresponsive        |
|        | Methodical   | Predictable      | Phlegmatic          |
|        | Calm         | Well-Coordinated | Placid              |
| Low C  | Tense        | High-Strung      | Volatile            |
|        | Impatient    | Very Impatient   | Extremely Impatient |
|        | Quick        | Intense          | Extremely Tense     |
|        | Driving      | Restless         | Fast-Paced          |

BIOZYME Care that comes full circ

| D= Conformity |                                                                |                                                                           |                                                                    |
|---------------|----------------------------------------------------------------|---------------------------------------------------------------------------|--------------------------------------------------------------------|
|               | Somewhat 34%                                                   | Very 14%                                                                  | Extremely 2%                                                       |
| High D        | Accurate<br>Careful<br>Dutiful<br>Thorough<br>Self-Disciplined | Precise<br>Cautious<br>Expert<br>Fussy<br>Worrier                         | Perfectionist<br>Anxious<br>Respectful<br>Conforming<br>Inflexible |
| Low D         | Casual<br>Independent<br>Informal<br>Uninhibited               | Careless<br>Free-Wheeling<br>Non-Conforming<br>Obstinate<br>Non-Compliant | Sloppy<br>Undisciplined<br>Disrespectful<br>Rebellious             |

|       |                                                                                                                                  | EU= Energy Units                                                                                                    |  |  |
|-------|----------------------------------------------------------------------------------------------------------------------------------|---------------------------------------------------------------------------------------------------------------------|--|--|
| 11-30 |                                                                                                                                  | This person throughout the day will need to set time aside to charge their batteries                                |  |  |
| 31-60 |                                                                                                                                  | This person can work longer without having to take breaks, and/or maintain focus or stamina as required by the job  |  |  |
| 61-89 |                                                                                                                                  | This person has an above average level of stamina and will demonstrate a consistent, tireless focus                 |  |  |
|       |                                                                                                                                  | L= Logic                                                                                                            |  |  |
| 0-2   | Easily shows emotion, difficult for them to mask feelings, emotion governs decision making, cannot remove emotion from judgement |                                                                                                                     |  |  |
| 3-7   |                                                                                                                                  | More aware of controlling behavior or conceal emotional reactions, logic and emotions contribute to decision making |  |  |
| 8-10  | Ve                                                                                                                               | Very hard to read, masks emotion and feelings                                                                       |  |  |
|       |                                                                                                                                  | I= Ingenuity                                                                                                        |  |  |
| 0-5   | Lite                                                                                                                             | eral interpretation to events and ideas                                                                             |  |  |
| 6     | On the cusp, demonstrates random contributions of ingenuity                                                                      |                                                                                                                     |  |  |
| 7-10  | 7-10 Multi dimensional thinking, abstract and unconventional                                                                     |                                                                                                                     |  |  |
|       |                                                                                                                                  |                                                                                                                     |  |  |