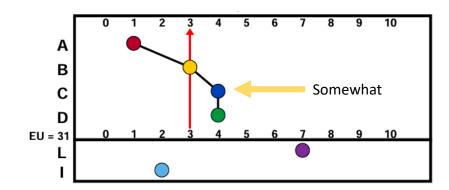

# What does A, B, C, D, EU, L, & I mean?

| A= Autonomy |              |                    |                 |
|-------------|--------------|--------------------|-----------------|
|             | Somewhat 34% | Very 14%           | Extremely 2%    |
| High A      | Competitive  | Assertive          | Entrepreneurial |
|             | Independent  | Resourceful        | Arrogant        |
|             | Confident    | Venturesome        | Domineering     |
|             | Self Starter | Individualistic    | Belligerent     |
| Low A       | Unassuming   | Humble             | Submissive      |
|             | Unselfish    | Timid              | Docile          |
|             | Agreeable    | Unobtrusive        | Self-Effacing   |
|             | Peaceful     | Easily-Discouraged | Meek            |

|        |                                                               | B= Social                                                            |                                                                            |
|--------|---------------------------------------------------------------|----------------------------------------------------------------------|----------------------------------------------------------------------------|
|        | Somewhat 34%                                                  | Very 14%                                                             | Extremely 2%                                                               |
| High B | Friendly<br>Persuasive<br>Sociable<br>Talkative<br>Optimistic | Outgoing<br>Stimulating<br>Fluent<br>Enthusiastic<br>Socially Poised | Gregarious<br>Highly Persuasive<br>Loquacious<br>Good Mixer<br>Superficial |
| Low B  | Reserved<br>Quiet<br>Serious<br>Sincere                       | Retiring<br>Reflective<br>Shy<br>Self-Conscious<br>Introspective     | Withdrawn<br>Secretive<br>Remote<br>Deeply-Reserved<br>Reclusive           |

BIOZYME

|        |              | C= Pace          |                     |
|--------|--------------|------------------|---------------------|
|        | Somewhat 34% | Very 14%         | Extremely 2%        |
| High C | Relaxed      | Passive          | Lethargic           |
|        | Patient      | Deliberate       | Very Slow           |
|        | Stable       | Unhurried        | Unresponsive        |
|        | Methodical   | Predictable      | Phlegmatic          |
|        | Calm         | Well-Coordinated | Placid              |
| Low C  | Tense        | High-Strung      | Volatile            |
|        | Impatient    | Very Impatient   | Extremely Impatient |
|        | Quick        | Intense          | Extremely Tense     |
|        | Driving      | Restless         | Fast-Paced          |

BIOZYME Care that comes full circ

| D= Conformity |                                                                |                                                                           |                                                                    |
|---------------|----------------------------------------------------------------|---------------------------------------------------------------------------|--------------------------------------------------------------------|
|               | Somewhat 34%                                                   | Very 14%                                                                  | Extremely 2%                                                       |
| High D        | Accurate<br>Careful<br>Dutiful<br>Thorough<br>Self-Disciplined | Precise<br>Cautious<br>Expert<br>Fussy<br>Worrier                         | Perfectionist<br>Anxious<br>Respectful<br>Conforming<br>Inflexible |
| Low D         | Casual<br>Independent<br>Informal<br>Uninhibited               | Careless<br>Free-Wheeling<br>Non-Conforming<br>Obstinate<br>Non-Compliant | Sloppy<br>Undisciplined<br>Disrespectful<br>Rebellious             |

|       |                                                                                                                                  | EU= Energy Units                                                                                                    |  |  |
|-------|----------------------------------------------------------------------------------------------------------------------------------|---------------------------------------------------------------------------------------------------------------------|--|--|
| 11-30 |                                                                                                                                  | This person throughout the day will need to set time aside to charge their batteries                                |  |  |
| 31-60 |                                                                                                                                  | This person can work longer without having to take breaks, and/or maintain focus or stamina as required by the job  |  |  |
| 61-89 |                                                                                                                                  | This person has an above average level of stamina and will demonstrate a consistent, tireless focus                 |  |  |
|       |                                                                                                                                  | L= Logic                                                                                                            |  |  |
| 0-2   | Easily shows emotion, difficult for them to mask feelings, emotion governs decision making, cannot remove emotion from judgement |                                                                                                                     |  |  |
| 3-7   |                                                                                                                                  | More aware of controlling behavior or conceal emotional reactions, logic and emotions contribute to decision making |  |  |
| 8-10  | Ve                                                                                                                               | Very hard to read, masks emotion and feelings                                                                       |  |  |
|       |                                                                                                                                  | I= Ingenuity                                                                                                        |  |  |
| 0-5   | Lite                                                                                                                             | eral interpretation to events and ideas                                                                             |  |  |
| 6     | On the cusp, demonstrates random contributions of ingenuity                                                                      |                                                                                                                     |  |  |
| 7-10  | 7-10 Multi dimensional thinking, abstract and unconventional                                                                     |                                                                                                                     |  |  |
|       |                                                                                                                                  |                                                                                                                     |  |  |