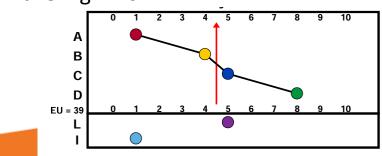

# What does it mean to be in the Technical Research group?

Analytical thinkers with a desire for learning and understanding of the finer details of larger processes.