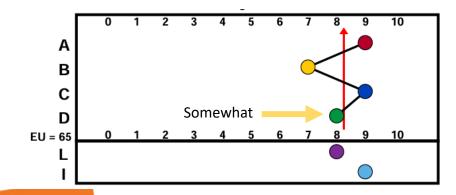

# What does A, B, C, D, EU, L, & I mean?

| A= Autonomy |              |                    |                 |
|-------------|--------------|--------------------|-----------------|
|             | Somewhat 34% | Very 14%           | Extremely 2%    |
| High A      | Competitive  | Assertive          | Entrepreneurial |
|             | Independent  | Resourceful        | Arrogant        |
|             | Confident    | Venturesome        | Domineering     |
|             | Self Starter | Individualistic    | Belligerent     |
| Low A       | Unassuming   | Humble             | Submissive      |
|             | Unselfish    | Timid              | Docile          |
|             | Agreeable    | Unobtrusive        | Self-Effacing   |
|             | Peaceful     | Easily-Discouraged | Meek            |

|       |                                                                                                                                  | EU= Energy Units                                                                                                    |  |  |
|-------|----------------------------------------------------------------------------------------------------------------------------------|---------------------------------------------------------------------------------------------------------------------|--|--|
| 11-30 |                                                                                                                                  | This person throughout the day will need to set time aside to charge their batteries                                |  |  |
| 31-60 |                                                                                                                                  | This person can work longer without having to take breaks, and/or maintain focus or stamina as required by the job  |  |  |
| 61-89 |                                                                                                                                  | This person has an above average level of stamina and will demonstrate a consistent, tireless focus                 |  |  |
|       |                                                                                                                                  | L= Logic                                                                                                            |  |  |
| 0-2   | Easily shows emotion, difficult for them to mask feelings, emotion governs decision making, cannot remove emotion from judgement |                                                                                                                     |  |  |
| 3-7   |                                                                                                                                  | More aware of controlling behavior or conceal emotional reactions, logic and emotions contribute to decision making |  |  |
| 8-10  | Ve                                                                                                                               | Very hard to read, masks emotion and feelings                                                                       |  |  |
|       |                                                                                                                                  | I= Ingenuity                                                                                                        |  |  |
| 0-5   | Lite                                                                                                                             | eral interpretation to events and ideas                                                                             |  |  |
| 6     | On the cusp, demonstrates random contributions of ingenuity                                                                      |                                                                                                                     |  |  |
| 7-10  | 7-10 Multi dimensional thinking, abstract and unconventional                                                                     |                                                                                                                     |  |  |
|       |                                                                                                                                  |                                                                                                                     |  |  |