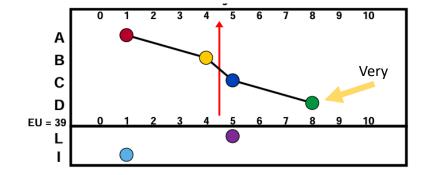

# What does A, B, C, D, EU, L, & I mean?

| A= Autonomy |              |                    |                 |
|-------------|--------------|--------------------|-----------------|
|             | Somewhat 34% | Very 14%           | Extremely 2%    |
| High A      | Competitive  | Assertive          | Entrepreneurial |
|             | Independent  | Resourceful        | Arrogant        |
|             | Confident    | Venturesome        | Domineering     |
|             | Self Starter | Individualistic    | Belligerent     |
| Low A       | Unassuming   | Humble             | Submissive      |
|             | Unselfish    | Timid              | Docile          |
|             | Agreeable    | Unobtrusive        | Self-Effacing   |
|             | Peaceful     | Easily-Discouraged | Meek            |

|        |                                                               | B= Social                                                            |                                                                            |
|--------|---------------------------------------------------------------|----------------------------------------------------------------------|----------------------------------------------------------------------------|
|        | Somewhat 34%                                                  | Very 14%                                                             | Extremely 2%                                                               |
| High B | Friendly<br>Persuasive<br>Sociable<br>Talkative<br>Optimistic | Outgoing<br>Stimulating<br>Fluent<br>Enthusiastic<br>Socially Poised | Gregarious<br>Highly Persuasive<br>Loquacious<br>Good Mixer<br>Superficial |
| Low B  | Reserved<br>Quiet<br>Serious<br>Sincere                       | Retiring<br>Reflective<br>Shy<br>Self-Conscious<br>Introspective     | Withdrawn<br>Secretive<br>Remote<br>Deeply-Reserved<br>Reclusive           |

BIOZYME

|        |              | C= Pace          |                     |
|--------|--------------|------------------|---------------------|
|        | Somewhat 34% | Very 14%         | Extremely 2%        |
| High C | Relaxed      | Passive          | Lethargic           |
|        | Patient      | Deliberate       | Very Slow           |
|        | Stable       | Unhurried        | Unresponsive        |
|        | Methodical   | Predictable      | Phlegmatic          |
|        | Calm         | Well-Coordinated | Placid              |
| Low C  | Tense        | High-Strung      | Volatile            |
|        | Impatient    | Very Impatient   | Extremely Impatient |
|        | Quick        | Intense          | Extremely Tense     |
|        | Driving      | Restless         | Fast-Paced          |

BIOZYME Care that comes full circ

| D= Conformity |                                                                |                                                                           |                                                                    |
|---------------|----------------------------------------------------------------|---------------------------------------------------------------------------|--------------------------------------------------------------------|
|               | Somewhat 34%                                                   | Very 14%                                                                  | Extremely 2%                                                       |
| High D        | Accurate<br>Careful<br>Dutiful<br>Thorough<br>Self-Disciplined | Precise<br>Cautious<br>Expert<br>Fussy<br>Worrier                         | Perfectionist<br>Anxious<br>Respectful<br>Conforming<br>Inflexible |
| Low D         | Casual<br>Independent<br>Informal<br>Uninhibited               | Careless<br>Free-Wheeling<br>Non-Conforming<br>Obstinate<br>Non-Compliant | Sloppy<br>Undisciplined<br>Disrespectful<br>Rebellious             |

|       |                                                                                                                                  | EU= Energy Units                                                                                                    |  |  |
|-------|----------------------------------------------------------------------------------------------------------------------------------|---------------------------------------------------------------------------------------------------------------------|--|--|
| 11-30 |                                                                                                                                  | This person throughout the day will need to set time aside to charge their batteries                                |  |  |
| 31-60 |                                                                                                                                  | This person can work longer without having to take breaks, and/or maintain focus or stamina as required by the job  |  |  |
| 61-89 |                                                                                                                                  | This person has an above average level of stamina and will demonstrate a consistent, tireless focus                 |  |  |
|       |                                                                                                                                  | L= Logic                                                                                                            |  |  |
| 0-2   | Easily shows emotion, difficult for them to mask feelings, emotion governs decision making, cannot remove emotion from judgement |                                                                                                                     |  |  |
| 3-7   |                                                                                                                                  | More aware of controlling behavior or conceal emotional reactions, logic and emotions contribute to decision making |  |  |
| 8-10  | Ve                                                                                                                               | Very hard to read, masks emotion and feelings                                                                       |  |  |
|       |                                                                                                                                  | I= Ingenuity                                                                                                        |  |  |
| 0-5   | Lite                                                                                                                             | eral interpretation to events and ideas                                                                             |  |  |
| 6     | On the cusp, demonstrates random contributions of ingenuity                                                                      |                                                                                                                     |  |  |
| 7-10  | 7-10 Multi dimensional thinking, abstract and unconventional                                                                     |                                                                                                                     |  |  |
|       |                                                                                                                                  |                                                                                                                     |  |  |