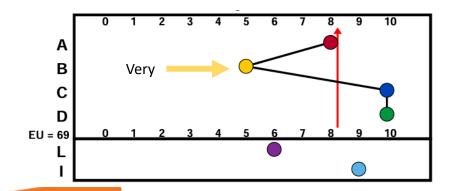

# What does A, B, C, D, EU, L, & I mean?

| A= Autonomy |              |                    |                 |
|-------------|--------------|--------------------|-----------------|
|             | Somewhat 34% | Very 14%           | Extremely 2%    |
| High A      | Competitive  | Assertive          | Entrepreneurial |
|             | Independent  | Resourceful        | Arrogant        |
|             | Confident    | Venturesome        | Domineering     |
|             | Self Starter | Individualistic    | Belligerent     |
| Low A       | Unassuming   | Humble             | Submissive      |
|             | Unselfish    | Timid              | Docile          |
|             | Agreeable    | Unobtrusive        | Self-Effacing   |
|             | Peaceful     | Easily-Discouraged | Meek            |

|        |                                                               | B= Social                                                            |                                                                            |
|--------|---------------------------------------------------------------|----------------------------------------------------------------------|----------------------------------------------------------------------------|
|        | Somewhat 34%                                                  | Very 14%                                                             | Extremely 2%                                                               |
| High B | Friendly<br>Persuasive<br>Sociable<br>Talkative<br>Optimistic | Outgoing<br>Stimulating<br>Fluent<br>Enthusiastic<br>Socially Poised | Gregarious<br>Highly Persuasive<br>Loquacious<br>Good Mixer<br>Superficial |
| Low B  | Reserved<br>Quiet<br>Serious<br>Sincere                       | Retiring<br>Reflective<br>Shy<br>Self-Conscious<br>Introspective     | Withdrawn<br>Secretive<br>Remote<br>Deeply-Reserved<br>Reclusive           |

BIOZYME

|        |              | C= Pace          |                     |
|--------|--------------|------------------|---------------------|
|        | Somewhat 34% | Very 14%         | Extremely 2%        |
| High C | Relaxed      | Passive          | Lethargic           |
|        | Patient      | Deliberate       | Very Slow           |
|        | Stable       | Unhurried        | Unresponsive        |
|        | Methodical   | Predictable      | Phlegmatic          |
|        | Calm         | Well-Coordinated | Placid              |
| Low C  | Tense        | High-Strung      | Volatile            |
|        | Impatient    | Very Impatient   | Extremely Impatient |
|        | Quick        | Intense          | Extremely Tense     |
|        | Driving      | Restless         | Fast-Paced          |

BIOZYME Care that comes full circ

| D= Conformity |                                                                |                                                                           |                                                                    |
|---------------|----------------------------------------------------------------|---------------------------------------------------------------------------|--------------------------------------------------------------------|
|               | Somewhat 34%                                                   | Very 14%                                                                  | Extremely 2%                                                       |
| High D        | Accurate<br>Careful<br>Dutiful<br>Thorough<br>Self-Disciplined | Precise<br>Cautious<br>Expert<br>Fussy<br>Worrier                         | Perfectionist<br>Anxious<br>Respectful<br>Conforming<br>Inflexible |
| Low D         | Casual<br>Independent<br>Informal<br>Uninhibited               | Careless<br>Free-Wheeling<br>Non-Conforming<br>Obstinate<br>Non-Compliant | Sloppy<br>Undisciplined<br>Disrespectful<br>Rebellious             |

|       |                                                                                                                                  | EU= Energy Units                                                                                                    |  |  |
|-------|----------------------------------------------------------------------------------------------------------------------------------|---------------------------------------------------------------------------------------------------------------------|--|--|
| 11-30 |                                                                                                                                  | This person throughout the day will need to set time aside to charge their batteries                                |  |  |
| 31-60 |                                                                                                                                  | This person can work longer without having to take breaks, and/or maintain focus or stamina as required by the job  |  |  |
| 61-89 |                                                                                                                                  | This person has an above average level of stamina and will demonstrate a consistent, tireless focus                 |  |  |
|       |                                                                                                                                  | L= Logic                                                                                                            |  |  |
| 0-2   | Easily shows emotion, difficult for them to mask feelings, emotion governs decision making, cannot remove emotion from judgement |                                                                                                                     |  |  |
| 3-7   |                                                                                                                                  | More aware of controlling behavior or conceal emotional reactions, logic and emotions contribute to decision making |  |  |
| 8-10  | Ve                                                                                                                               | Very hard to read, masks emotion and feelings                                                                       |  |  |
|       |                                                                                                                                  | I= Ingenuity                                                                                                        |  |  |
| 0-5   | Lite                                                                                                                             | eral interpretation to events and ideas                                                                             |  |  |
| 6     | On the cusp, demonstrates random contributions of ingenuity                                                                      |                                                                                                                     |  |  |
| 7-10  | 7-10 Multi dimensional thinking, abstract and unconventional                                                                     |                                                                                                                     |  |  |
|       |                                                                                                                                  |                                                                                                                     |  |  |