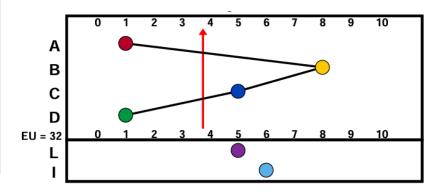

## What does it mean to be in the Visionary group? Highly analytical, future-oriented thinkers who use deductive reasoning, with a HUGE appetite for risk/reward.

What do we all have in common? All have high A's All have A's greater than B