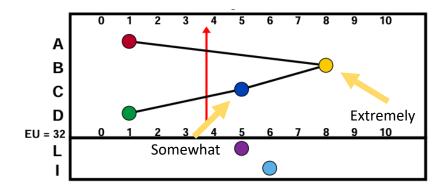

# What does A, B, C, D, EU, L, & I mean?

| A= Autonomy |              |                    |                 |
|-------------|--------------|--------------------|-----------------|
|             | Somewhat 34% | Very 14%           | Extremely 2%    |
| High A      | Competitive  | Assertive          | Entrepreneurial |
|             | Independent  | Resourceful        | Arrogant        |
|             | Confident    | Venturesome        | Domineering     |
|             | Self Starter | Individualistic    | Belligerent     |
| Low A       | Unassuming   | Humble             | Submissive      |
|             | Unselfish    | Timid              | Docile          |
|             | Agreeable    | Unobtrusive        | Self-Effacing   |
|             | Peaceful     | Easily-Discouraged | Meek            |

|        |                                                               | B= Social                                                            |                                                                            |
|--------|---------------------------------------------------------------|----------------------------------------------------------------------|----------------------------------------------------------------------------|
|        | Somewhat 34%                                                  | Very 14%                                                             | Extremely 2%                                                               |
| High B | Friendly<br>Persuasive<br>Sociable<br>Talkative<br>Optimistic | Outgoing<br>Stimulating<br>Fluent<br>Enthusiastic<br>Socially Poised | Gregarious<br>Highly Persuasive<br>Loquacious<br>Good Mixer<br>Superficial |
| Low B  | Reserved<br>Quiet<br>Serious<br>Sincere                       | Retiring<br>Reflective<br>Shy<br>Self-Conscious<br>Introspective     | Withdrawn<br>Secretive<br>Remote<br>Deeply-Reserved<br>Reclusive           |

BIOZYME

|        |              | C= Pace          |                     |
|--------|--------------|------------------|---------------------|
|        | Somewhat 34% | Very 14%         | Extremely 2%        |
| High C | Relaxed      | Passive          | Lethargic           |
|        | Patient      | Deliberate       | Very Slow           |
|        | Stable       | Unhurried        | Unresponsive        |
|        | Methodical   | Predictable      | Phlegmatic          |
|        | Calm         | Well-Coordinated | Placid              |
| Low C  | Tense        | High-Strung      | Volatile            |
|        | Impatient    | Very Impatient   | Extremely Impatient |
|        | Quick        | Intense          | Extremely Tense     |
|        | Driving      | Restless         | Fast-Paced          |

BIOZYME Care that comes full circ

| D= Conformity |                                                                |                                                                           |                                                                    |
|---------------|----------------------------------------------------------------|---------------------------------------------------------------------------|--------------------------------------------------------------------|
|               | Somewhat 34%                                                   | Very 14%                                                                  | Extremely 2%                                                       |
| High D        | Accurate<br>Careful<br>Dutiful<br>Thorough<br>Self-Disciplined | Precise<br>Cautious<br>Expert<br>Fussy<br>Worrier                         | Perfectionist<br>Anxious<br>Respectful<br>Conforming<br>Inflexible |
| Low D         | Casual<br>Independent<br>Informal<br>Uninhibited               | Careless<br>Free-Wheeling<br>Non-Conforming<br>Obstinate<br>Non-Compliant | Sloppy<br>Undisciplined<br>Disrespectful<br>Rebellious             |

|       |                                                                                                                                  | EU= Energy Units                                                                                                    |  |  |
|-------|----------------------------------------------------------------------------------------------------------------------------------|---------------------------------------------------------------------------------------------------------------------|--|--|
| 11-30 |                                                                                                                                  | This person throughout the day will need to set time aside to charge their batteries                                |  |  |
| 31-60 |                                                                                                                                  | This person can work longer without having to take breaks, and/or maintain focus or stamina as required by the job  |  |  |
| 61-89 |                                                                                                                                  | This person has an above average level of stamina and will demonstrate a consistent, tireless focus                 |  |  |
|       |                                                                                                                                  | L= Logic                                                                                                            |  |  |
| 0-2   | Easily shows emotion, difficult for them to mask feelings, emotion governs decision making, cannot remove emotion from judgement |                                                                                                                     |  |  |
| 3-7   |                                                                                                                                  | More aware of controlling behavior or conceal emotional reactions, logic and emotions contribute to decision making |  |  |
| 8-10  | Ve                                                                                                                               | Very hard to read, masks emotion and feelings                                                                       |  |  |
|       |                                                                                                                                  | I= Ingenuity                                                                                                        |  |  |
| 0-5   | Lite                                                                                                                             | eral interpretation to events and ideas                                                                             |  |  |
| 6     | On the cusp, demonstrates random contributions of ingenuity                                                                      |                                                                                                                     |  |  |
| 7-10  | 7-10 Multi dimensional thinking, abstract and unconventional                                                                     |                                                                                                                     |  |  |
|       |                                                                                                                                  |                                                                                                                     |  |  |