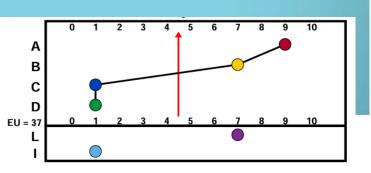

# What does A, B, C, D, EU, L, & I mean?

| A= Autonomy |              |                    |                 |
|-------------|--------------|--------------------|-----------------|
|             | Somewhat 34% | Very 14%           | Extremely 2%    |
| High A      | Competitive  | Assertive          | Entrepreneurial |
|             | Independent  | Resourceful        | Arrogant        |
|             | Confident    | Venturesome        | Domineering     |
|             | Self Starter | Individualistic    | Belligerent     |
| Low A       | Unassuming   | Humble             | Submissive      |
|             | Unselfish    | Timid              | Docile          |
|             | Agreeable    | Unobtrusive        | Self-Effacing   |
|             | Peaceful     | Easily-Discouraged | Meek            |

|       |                                                                                                                                  | EU= Energy Units                                                                                                    |  |  |
|-------|----------------------------------------------------------------------------------------------------------------------------------|---------------------------------------------------------------------------------------------------------------------|--|--|
| 11-30 |                                                                                                                                  | This person throughout the day will need to set time aside to charge their batteries                                |  |  |
| 31-60 |                                                                                                                                  | This person can work longer without having to take breaks, and/or maintain focus or stamina as required by the job  |  |  |
| 61-89 |                                                                                                                                  | This person has an above average level of stamina and will demonstrate a consistent, tireless focus                 |  |  |
|       |                                                                                                                                  | L= Logic                                                                                                            |  |  |
| 0-2   | Easily shows emotion, difficult for them to mask feelings, emotion governs decision making, cannot remove emotion from judgement |                                                                                                                     |  |  |
| 3-7   |                                                                                                                                  | More aware of controlling behavior or conceal emotional reactions, logic and emotions contribute to decision making |  |  |
| 8-10  | Ve                                                                                                                               | Very hard to read, masks emotion and feelings                                                                       |  |  |
|       |                                                                                                                                  | I= Ingenuity                                                                                                        |  |  |
| 0-5   | Lite                                                                                                                             | eral interpretation to events and ideas                                                                             |  |  |
| 6     | On the cusp, demonstrates random contributions of ingenuity                                                                      |                                                                                                                     |  |  |
| 7-10  | 7-10 Multi dimensional thinking, abstract and unconventional                                                                     |                                                                                                                     |  |  |
|       |                                                                                                                                  |                                                                                                                     |  |  |