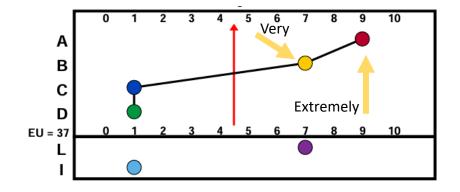

# What does A, B, C, D, EU, L, & I mean?

| A= Autonomy |              |                    |                 |
|-------------|--------------|--------------------|-----------------|
|             | Somewhat 34% | Very 14%           | Extremely 2%    |
| High A      | Competitive  | Assertive          | Entrepreneurial |
|             | Independent  | Resourceful        | Arrogant        |
|             | Confident    | Venturesome        | Domineering     |
|             | Self Starter | Individualistic    | Belligerent     |
| Low A       | Unassuming   | Humble             | Submissive      |
|             | Unselfish    | Timid              | Docile          |
|             | Agreeable    | Unobtrusive        | Self-Effacing   |
|             | Peaceful     | Easily-Discouraged | Meek            |

|        |                                                               | B= Social                                                            |                                                                            |
|--------|---------------------------------------------------------------|----------------------------------------------------------------------|----------------------------------------------------------------------------|
|        | Somewhat 34%                                                  | Very 14%                                                             | Extremely 2%                                                               |
| High B | Friendly<br>Persuasive<br>Sociable<br>Talkative<br>Optimistic | Outgoing<br>Stimulating<br>Fluent<br>Enthusiastic<br>Socially Poised | Gregarious<br>Highly Persuasive<br>Loquacious<br>Good Mixer<br>Superficial |
| Low B  | Reserved<br>Quiet<br>Serious<br>Sincere                       | Retiring<br>Reflective<br>Shy<br>Self-Conscious<br>Introspective     | Withdrawn<br>Secretive<br>Remote<br>Deeply-Reserved<br>Reclusive           |

BIOZYME

|        |              | C= Pace          |                     |
|--------|--------------|------------------|---------------------|
|        | Somewhat 34% | Very 14%         | Extremely 2%        |
| High C | Relaxed      | Passive          | Lethargic           |
|        | Patient      | Deliberate       | Very Slow           |
|        | Stable       | Unhurried        | Unresponsive        |
|        | Methodical   | Predictable      | Phlegmatic          |
|        | Calm         | Well-Coordinated | Placid              |
| Low C  | Tense        | High-Strung      | Volatile            |
|        | Impatient    | Very Impatient   | Extremely Impatient |
|        | Quick        | Intense          | Extremely Tense     |
|        | Driving      | Restless         | Fast-Paced          |

BIOZYME Care that comes full circ

| D= Conformity |                                                                |                                                                           |                                                                    |
|---------------|----------------------------------------------------------------|---------------------------------------------------------------------------|--------------------------------------------------------------------|
|               | Somewhat 34%                                                   | Very 14%                                                                  | Extremely 2%                                                       |
| High D        | Accurate<br>Careful<br>Dutiful<br>Thorough<br>Self-Disciplined | Precise<br>Cautious<br>Expert<br>Fussy<br>Worrier                         | Perfectionist<br>Anxious<br>Respectful<br>Conforming<br>Inflexible |
| Low D         | Casual<br>Independent<br>Informal<br>Uninhibited               | Careless<br>Free-Wheeling<br>Non-Conforming<br>Obstinate<br>Non-Compliant | Sloppy<br>Undisciplined<br>Disrespectful<br>Rebellious             |

|       |                                                                                                                                  | EU= Energy Units                                                                                                    |  |  |
|-------|----------------------------------------------------------------------------------------------------------------------------------|---------------------------------------------------------------------------------------------------------------------|--|--|
| 11-30 |                                                                                                                                  | This person throughout the day will need to set time aside to charge their batteries                                |  |  |
| 31-60 |                                                                                                                                  | This person can work longer without having to take breaks, and/or maintain focus or stamina as required by the job  |  |  |
| 61-89 |                                                                                                                                  | This person has an above average level of stamina and will demonstrate a consistent, tireless focus                 |  |  |
|       |                                                                                                                                  | L= Logic                                                                                                            |  |  |
| 0-2   | Easily shows emotion, difficult for them to mask feelings, emotion governs decision making, cannot remove emotion from judgement |                                                                                                                     |  |  |
| 3-7   |                                                                                                                                  | More aware of controlling behavior or conceal emotional reactions, logic and emotions contribute to decision making |  |  |
| 8-10  | Ve                                                                                                                               | Very hard to read, masks emotion and feelings                                                                       |  |  |
|       |                                                                                                                                  | I= Ingenuity                                                                                                        |  |  |
| 0-5   | Lite                                                                                                                             | eral interpretation to events and ideas                                                                             |  |  |
| 6     | On the cusp, demonstrates random contributions of ingenuity                                                                      |                                                                                                                     |  |  |
| 7-10  | 7-10 Multi dimensional thinking, abstract and unconventional                                                                     |                                                                                                                     |  |  |
|       |                                                                                                                                  |                                                                                                                     |  |  |