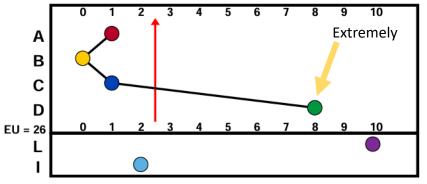

# What does A, B, C, D, EU, L, & I mean?

| A= Autonomy |              |                    |                 |
|-------------|--------------|--------------------|-----------------|
|             | Somewhat 34% | Very 14%           | Extremely 2%    |
| High A      | Competitive  | Assertive          | Entrepreneurial |
|             | Independent  | Resourceful        | Arrogant        |
|             | Confident    | Venturesome        | Domineering     |
|             | Self Starter | Individualistic    | Belligerent     |
| Low A       | Unassuming   | Humble             | Submissive      |
|             | Unselfish    | Timid              | Docile          |
|             | Agreeable    | Unobtrusive        | Self-Effacing   |
|             | Peaceful     | Easily-Discouraged | Meek            |

|       |                                                                                                                                  | EU= Energy Units                                                                                                    |  |  |
|-------|----------------------------------------------------------------------------------------------------------------------------------|---------------------------------------------------------------------------------------------------------------------|--|--|
| 11-30 |                                                                                                                                  | This person throughout the day will need to set time aside to charge their batteries                                |  |  |
| 31-60 |                                                                                                                                  | This person can work longer without having to take breaks, and/or maintain focus or stamina as required by the job  |  |  |
| 61-89 |                                                                                                                                  | This person has an above average level of stamina and will demonstrate a consistent, tireless focus                 |  |  |
|       |                                                                                                                                  | L= Logic                                                                                                            |  |  |
| 0-2   | Easily shows emotion, difficult for them to mask feelings, emotion governs decision making, cannot remove emotion from judgement |                                                                                                                     |  |  |
| 3-7   |                                                                                                                                  | More aware of controlling behavior or conceal emotional reactions, logic and emotions contribute to decision making |  |  |
| 8-10  | Ve                                                                                                                               | Very hard to read, masks emotion and feelings                                                                       |  |  |
|       |                                                                                                                                  | I= Ingenuity                                                                                                        |  |  |
| 0-5   | Lite                                                                                                                             | eral interpretation to events and ideas                                                                             |  |  |
| 6     | On the cusp, demonstrates random contributions of ingenuity                                                                      |                                                                                                                     |  |  |
| 7-10  | 7-10 Multi dimensional thinking, abstract and unconventional                                                                     |                                                                                                                     |  |  |
|       |                                                                                                                                  |                                                                                                                     |  |  |